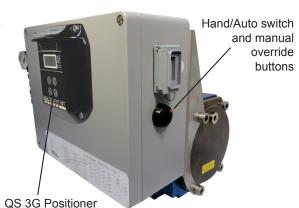

## Power Pack Positioner, Operation and Part list

Electric-hydraulic actuator with Spring Return (SR), Positioner

## **Function**

The unit operates with a rebuilt Spring Return (SR) pneumatic actuator, working with hydraulic oil (instead of air supply) in a closed system.

The basic scope of supply includes a cabinet with a hydraulic pump, solenoid valve and automatic shut down of the pump when the valve reach opened (or closed) position.