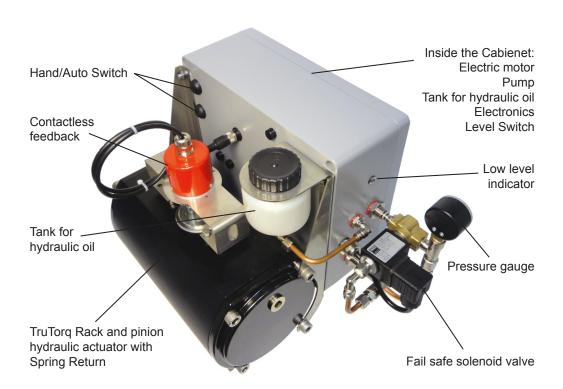

## **Function**

The unit operates with a rebuilt Spring Return (SR) pneumatic actuator, working with hydraulic oil (instead of air supply) in a closed system.

The basic scope of supply includes a cabinet with a hydraulic pump, solenoid valve and automatic shut down of the pump when the valve reach opened (or closed) position.

By loss of power the, the valve will automatically go to fail-safe position by means of the spring force in the actuator.

Phone: +46 (0)8 38 00 75

+46 (0)8 38 78 20

- Actuators: TruTorq C- or E-Type, size 12 55.
- Many different options and several different voltages, see datasheet.