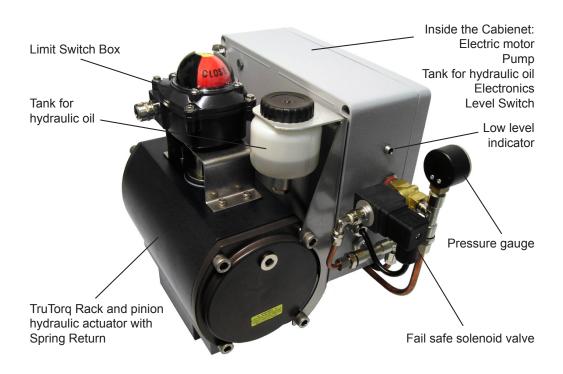

## **Function**

The unit operates with a rebuilt Spring Return (SR) pneumatic actuator, working with hydraulic oil (instead of air supply) in a closed system.

The basic scope of supply includes a cabinet with a hydraulic pump, solenoid valve and Limit switch to shut down the pump when the valve reach opened (or closed) position.

By loss of power the, the valve will automatically go to fail-safe position by means of the spring force in the actuator.

Phone: +46 (0)8 38 00 75

+46 (0)8 38 78 20

- Actuators: TruTorq C- or E-Type, size 12 55.
- Many different options and several different voltages, see datasheet.