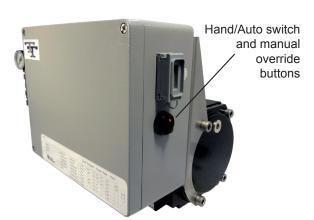

## **Function**

The unit operates with a rebuilt Spring Return (SR) pneumatic actuator, working with hydraulic oil (instead of air supply) in a closed system.

The basic scope of supply includes a cabinet with a hydraulic pump, solenoid valve and Limit switch to shut down the pump when the valve reach opened (or closed) position.